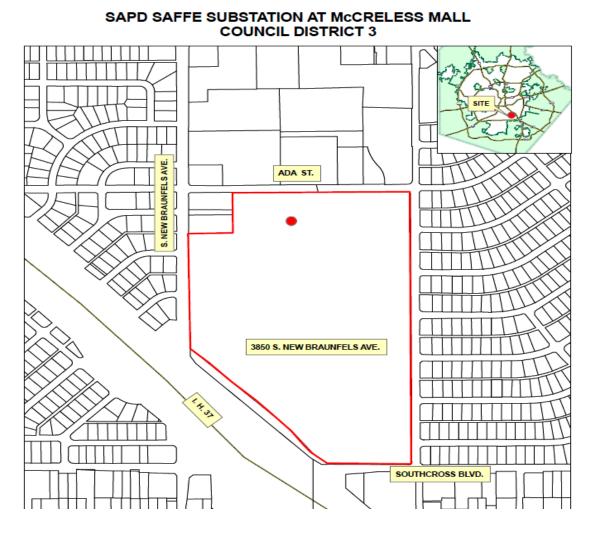

## Background

The San Antonio Fear Free Environment (SAFFE) Unit SAFFE is an integral component of the SAPD's approach to Community-Oriented Policing.

Since April 2009, the SAPD has successfully operated this SAFFE Unit from this location at the McCreless Market Shopping Center, in City Council District 3.