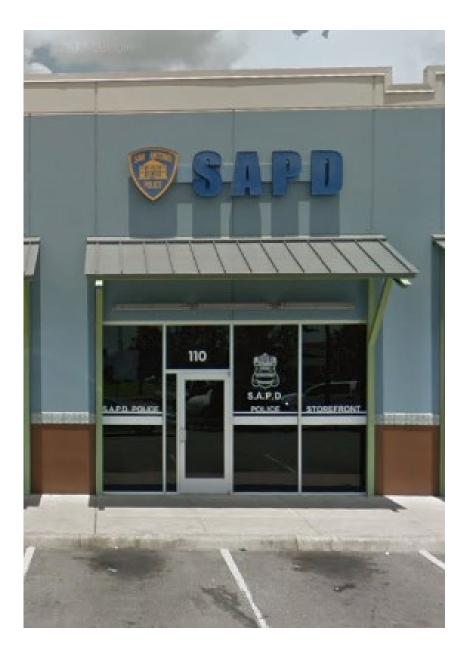

## Background

The San Antonio Fear Free Environment (SAFFE) Unit SAFFE is an integral component of the SAPD's approach to Community-Oriented Policing.

Since April 2009, the SAPD has successfully operated this SAFFE Unit from this location at the McCreless Market Shopping Center, in City Council District 3.

The term is extended two years.

♦ The office is 1,600 Square Feet.

The City will not be charged rent.

The City will be responsible for ongoing annual expenses for utilities, and janitorial.